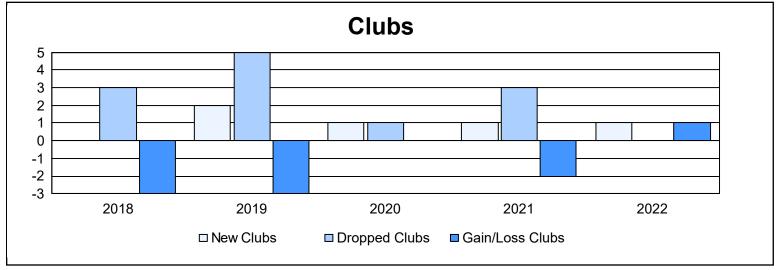

District 337 D

As of June 2022 Cumulative

| Year      | New<br>Clubs | Dropped<br>Clubs | Gain/<br>Loss<br>Clubs | New<br>Members | Charter<br>Members | Reinstate<br>Members | Transfer<br>Members | Total<br>Member<br>Added | Total<br>Members<br>Dropped | Gain/<br>Loss<br>Members |
|-----------|--------------|------------------|------------------------|----------------|--------------------|----------------------|---------------------|--------------------------|-----------------------------|--------------------------|
| 2017-2018 | 0            | 3                | -3                     | 240            | 0                  | 8                    | 9                   | 257                      | 295                         | -38                      |
| 2018-2019 | 2            | 5                | -3                     | 229            | 52                 | 1                    | 6                   | 288                      | 375                         | -87                      |
| 2019-2020 | 1            | 1                | 0                      | 226            | 40                 | 12                   | 3                   | 281                      | 256                         | 25                       |
| 2020-2021 | 1            | 3                | -2                     | 181            | 25                 | 6                    | 6                   | 218                      | 340                         | -122                     |
| 2021-2022 | 1            | 0                | 1                      | 210            | 31                 | 3                    | 13                  | 257                      | 219                         | 38                       |
| Average   | 1            | 2                | -1                     | 217            | 30                 | 6                    | 7                   | 260                      | 297                         | -37                      |